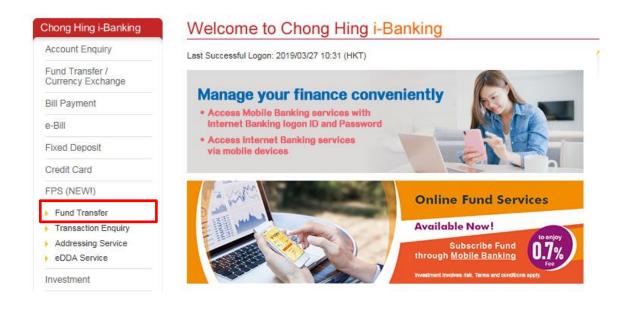

### **Personal Account**

Step1: Logon Internet Banking, select "FPS (NEW!)" from menu and click "Fund Transfer".